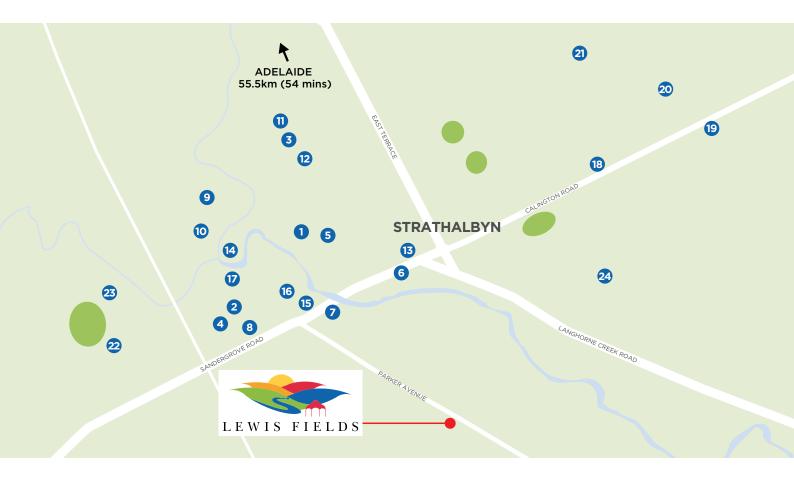

# Beautiful location & surroundings

- 1 Strathalbyn & District Health Service
- 2 Amcal+ Pharmacy Strathalbyn
- 3 High St Pharmacy Strathalbyn
- 4 Woolworths
- 5 Strathalbyn & District Aged Care Facility
- 6 Strathalbyn Mitre10
- 7 United Petroleum Strathalbyn (Pie Face)

- 8 Strath Corner Bakery
- 9 Strathalbyn Library
- 10 Strathalbyn Outdoor Pool YMCA
- 11 Robin Hood Hotel Strathalbyn
- 12 Gilberts MotorMuseum Strathalbyn
- 13 Strath Chicken Shop
- 14 Soldiers Memorial Gardens
- 15 Strathalbyn National Trust Museum
- 16 Collectable Classic Cars

- 17 Victoria Hotel-Strathalbyn
- 18 Strathalbyn Polo & Recreation Grounds
- 19 The Riding Patch
- 20 Strathalbyn Strikers Football Club
- 21 Strathalbyn Soccer Oval
- 22 Strathalbyn Football Club
- 23 Strathalbyn Caravan Park
- 24 Nature Playground