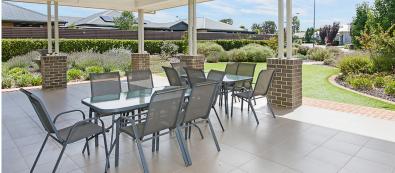

Lewis Fields has a clubhouse "Jack's Place" for the residents to use. The clubhouse has been set up to provide our retirement community the opportunity to use the facilities anytime, including big screen tv, dvd, games, gym, billiard table, library, kitchen facilities and computers with internet access.

There is also a BBQ, an undercover outdoor entertaining area and a petanque piste for residents to use for social events.