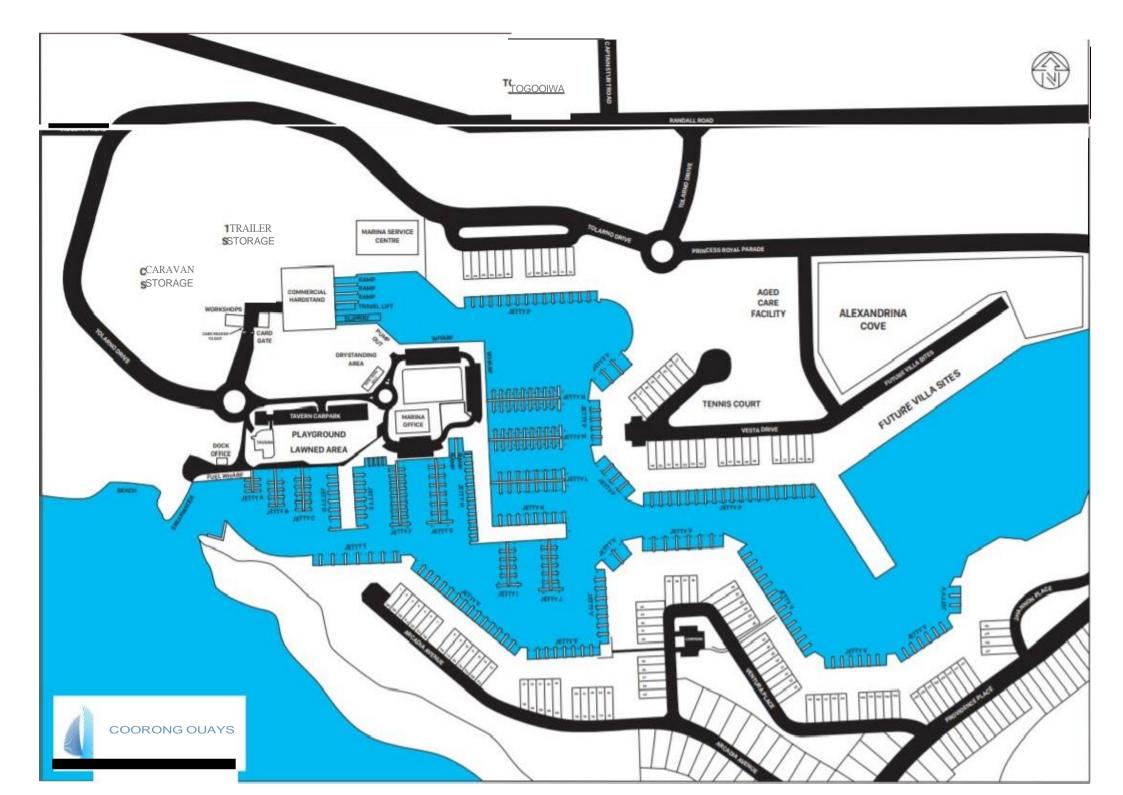

## **COORONG QUAYS MARINA & STORAGE FEES**

| Jetty                                          | Length                                    | Monthly  | Yearly   |
|------------------------------------------------|-------------------------------------------|----------|----------|
| В                                              | 6.5m (21.3f)                              | \$145    | \$1,392* |
| С                                              | 7.5m (24.6f)                              | \$180    | \$1,728* |
| D                                              | 11.0m (36.0f)                             | \$210    | \$2,016* |
| E                                              | 11.0m (36.0f)                             | \$230    | \$2,208* |
| F                                              | 7.5m (24.6f)                              | \$205    | \$1,968* |
| G                                              | 12.0m (39.3f)                             | \$205    | \$1,968* |
| Н                                              | 7.5m (24.6f)                              | \$185    | \$1,776* |
| I                                              | 12.0m (39.3f) Fresh Water                 | \$205    | \$1,968* |
| J                                              | 12.0m (39.3f) Fresh Water                 | \$205    | \$1,968* |
| K                                              | 12.0m (39.3f)                             | \$265    | \$2,544* |
| L & M Floating                                 | 12.0m (39.3f) Fresh Water                 | \$335    | \$3,216* |
| N Floating<br>(southern side)                  | 12.0m (39.3f) Fresh Water                 | \$335    | \$3,216* |
| N Floating Full length fingers (northern side) | 15.2m (50f) Fresh Water                   | \$481.25 | \$5,775  |
| P<br>Full length fingers                       | Berths 1-30 & 37-46 4.5m x 12m<br>(39.3f) | \$220    | \$2,112* |
|                                                | Berths 55-92 4.5m x 15m (49.2f)           | \$220    | \$2,112* |
|                                                | Berths 47-54 6m x 15m (49.2f)             | \$325    | \$3,120* |
|                                                | Berths 31-36 7m x 18m (59f)               | \$420    | \$4,032* |
| V                                              | Berths 1-62 12m (39.2f)                   | \$220    | \$2,112* |
|                                                | Berths 63+ 15m (49.2f)                    | \$225    | \$2,160* |
| Y                                              | 16.0m (52.4f)                             | \$385    | \$3,696* |
| O Wharf                                        | Over 16.0m (52.4f)                        | \$481.25 | \$5775   |

| Hardstand                             | To max 6.09m (20f) monohull | \$65  | \$624*   |
|---------------------------------------|-----------------------------|-------|----------|
|                                       | Boats 6.4m (21f) and over   | \$95  | \$912*   |
| Other Storage                         | Caravan Storage             | \$65  | \$624*   |
|                                       | Semi Undercover Storage     | \$130 | \$1,248* |
|                                       | Trailer Only                | \$65  | \$624*   |
| Secure Hardstand Storage (undercover) |                             | \$210 | \$2,160* |