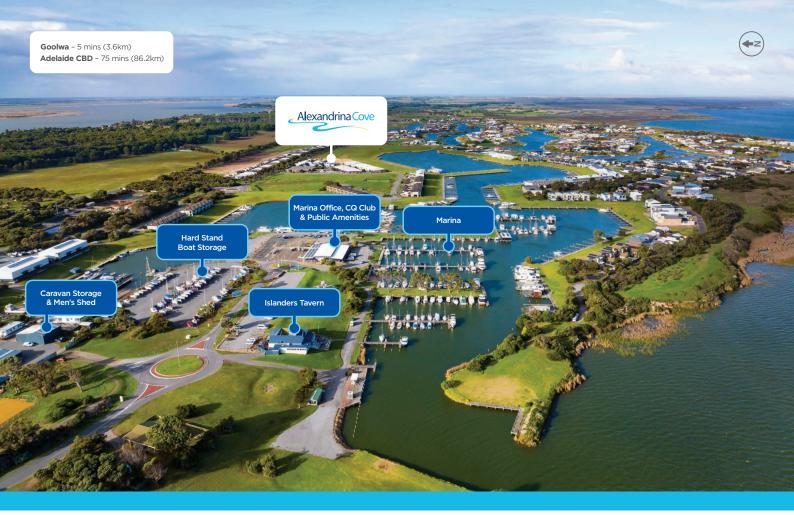

# Alexandrina Cove is Hindmarsh Island's premier lifestyle village situated only 90km from Adelaide's CBD

Situated in Coorong Quays, Hindmarsh Island's largest residential community. Just over a one-hour drive from Adelaide, near the calm waters of the Murray river, Coorong Quays has become a historic riverside town.

Coorong Quays is the largest freshwater marina in the southern hemisphere with 580 freshwater marina berths, supported by marine service facilities, wet berth or dry berth boat storage, long term caravan storage, a lifestyle village and upcoming land releases.