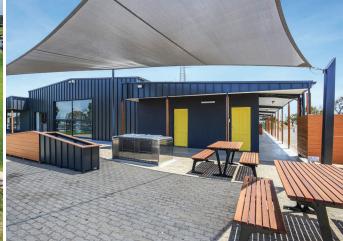

#### **Facilities**

Alexandrina Cove village hub includes "The Great Room" offering dining facilities with an adjacent catering kitchen for up to 120 people for special occasions. It includes a Billiards area and a baby Grand Piano. For your enjoyment there is a Media Room, Pool Table, Low impact Gym, Residents Boardroom and Library and an outdoor alfresco area.