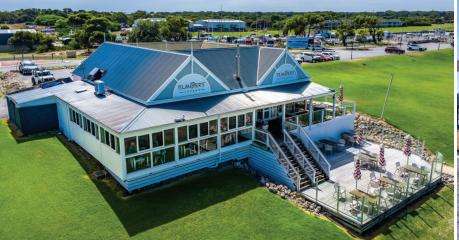

The tennis court, 3 hole putting green and bocce's court are available for outdoor enjoyment.

All this, just moments away from walking trails to the Goolwa Barrage, the Islander's Tavern and Goolwa itself.