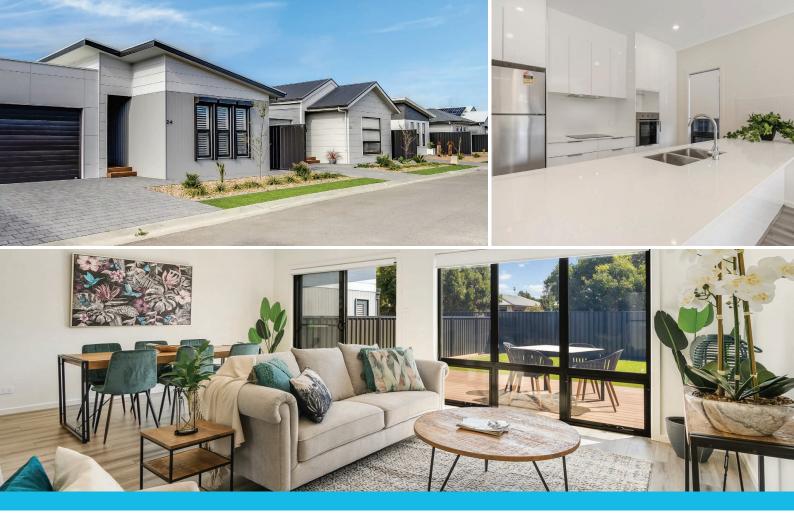

# Friendly and relaxed community living

Aspen Living is excited to bring you a brand-new selection of architecturally designed homes that are all available to purchase now. These beautiful homes include, high quality finishes, open plan living spaces and low maintenance outdoor areas. All homes include but are not limited to:

- Built-in wardrobes
- Ceiling fans in the main and guest bedroom
- Quality floor and window finishes
- Timber laminate flooring to lounge, dining, kitchen, passageway, and entry
- Reverse cycle split air conditioning
- LED lighting throughout
- 2.5kw solar system
- 1000L rainwater tank
- Secure parking