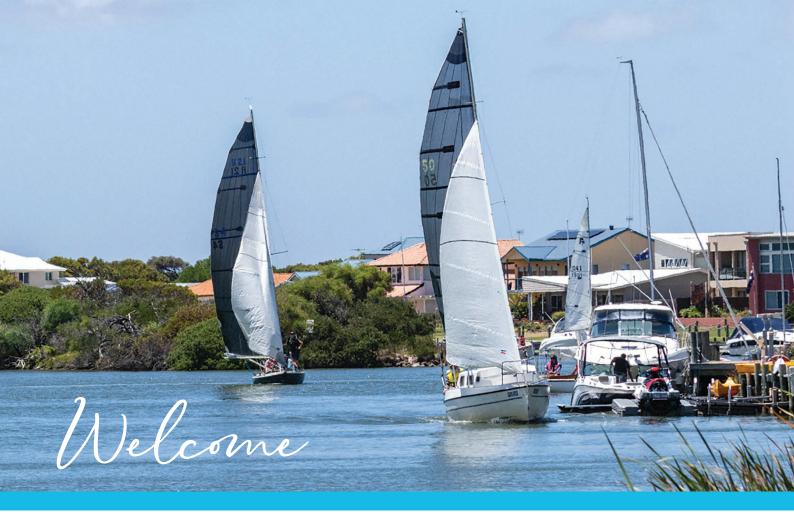

Coorong Quays is the largest freshwater marina in the southern hemisphere with 580 freshwater marina berths, supported by marine service facilities, wet berth or dry berth boat storage, long term caravan storage, a lifestyle village and upcoming land releases.

### Visit us

Located right in the heart of the spectacular Fleurieu Peninsula with its abundance of native birds, wildlife and plants, Coorong Quays is perfect for nature lovers. The natural beauty of the Fleurieu Peninsula is world renowned and Coorong Quays is located on the doorstep of this magnificent national park.