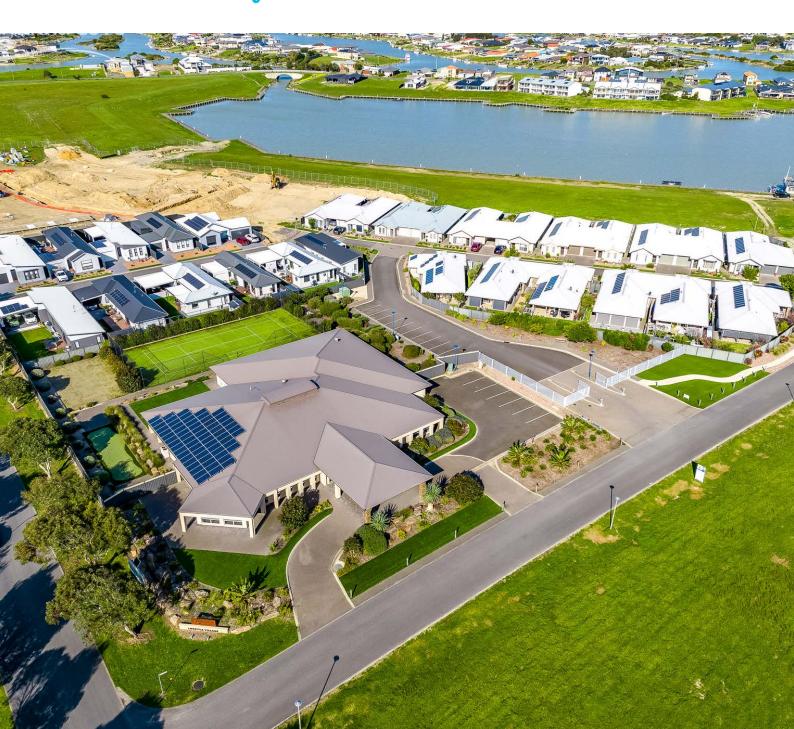

# Alexandrina Cove is Hindmarsh Island's premier lifestyle village situated only 90km from Adelaide's CBD

Situated in Coorong Quays, Hindmarsh Island's largest residential community. Just over a one-hour drive from Adelaide, near the calm waters of the Murray river, Coorong Quays has become a historic riverside town.

#### **Facilities**

Alexandrina Cove village hub includes "The Great Room" offering dining facilities with an adjacent catering kitchen for up to 120 people for special occasions. It includes a Billiards area and a baby Grand Piano. For your enjoyment there is a Media Room, Pool Table, Low impact Gym, Residents Boardroom and Library and an outdoor alfresco area.

The tennis court, 3 hole putting green and bocce's court are available for outdoor enjoyment.

All this, just moments away from walking trails to the Goolwa Barrage, the Islander's Tavern and Goolwa itself.