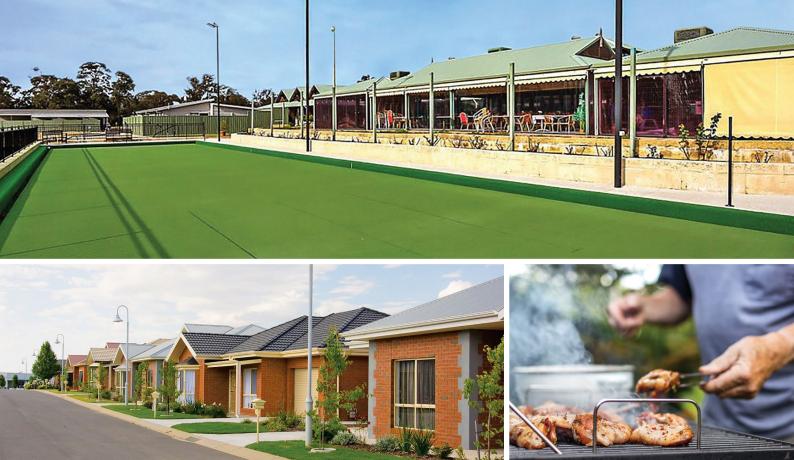

# More time to do the things you love

We believe downsizing should be an opportunity to catch up on all the things you love doing or always planned to but never got around to. The community is designed with a variety of facilities to allow you to socialise, relax and enjoy yourself. Whether you want to stay in shape by attending an exercise class, are a keen gardener or just want to catch up with a round of indoor bowls and a few drinks at the bar, the options are there!

#### Facilities include:

- Community Club House
- Covered BBQ area
- Community garden
- Pet friendly upon application