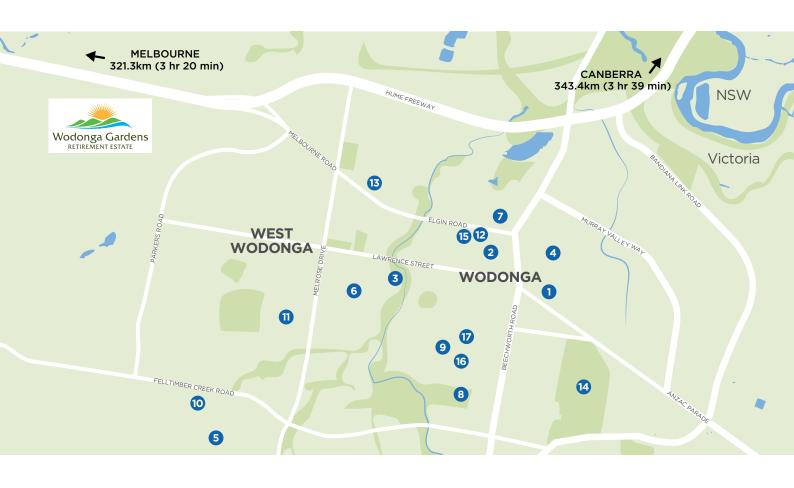

# Beautiful location & surroundings

- 1 Wodonga Water Tower
- 2 Stanley forest hut's directions
- 3 Les Stone Park
- 4 The Big Rolling Pin
- 5 Fox Hill Chair
- 6 Jenny Elford Park
- Outdoor Ping Pong Table by POPP

- 8 Martin Park
- 9 Dr John Schlink Park
- 10 Whitla Park
- 11 Birallee Village Shopping Centre
- 12 Target
- 13 Twin City Motor Inn
- Wodonga Racecourse and Recreation Reserve

- 15 Wodonga Plaza
- 16 Albury Wodonga Health, Wodonga Campus
- Wodonga Hospital