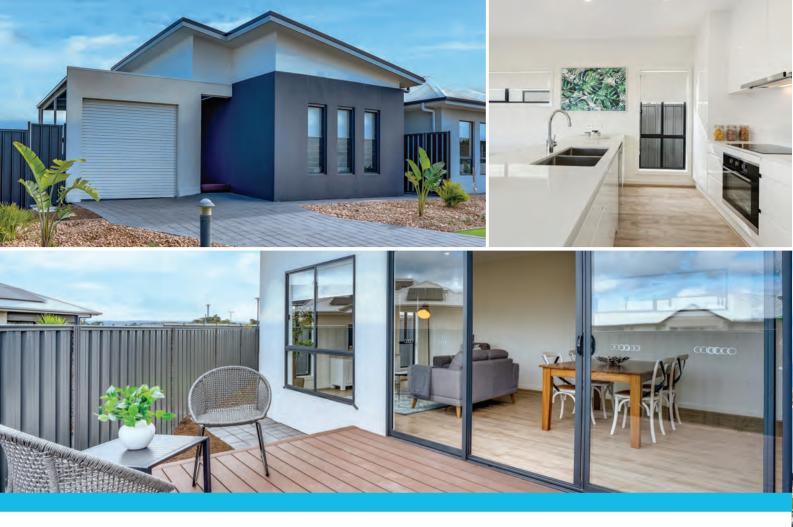

## Friendly and relaxed community living

Coorong Quays is excited to bring you a brand-new selection of architecturally designed homes that are all available to purchase now. These beautiful homes include, high quality finishes, open plan living spaces and low maintenance outdoor areas. All homes include but are not limited to:

- All bedrooms contain built-in robes
- Ceiling fans in the main and guest bedroom
- Quality floor and window finishes
- Timber laminate flooring to lounge, dining, kitchen, passageway, and entry
- Reverse cycle split air conditioning
- LED lighting throughout
- 2.5kw solar system
- 1000L rainwater tank
- Secure parking