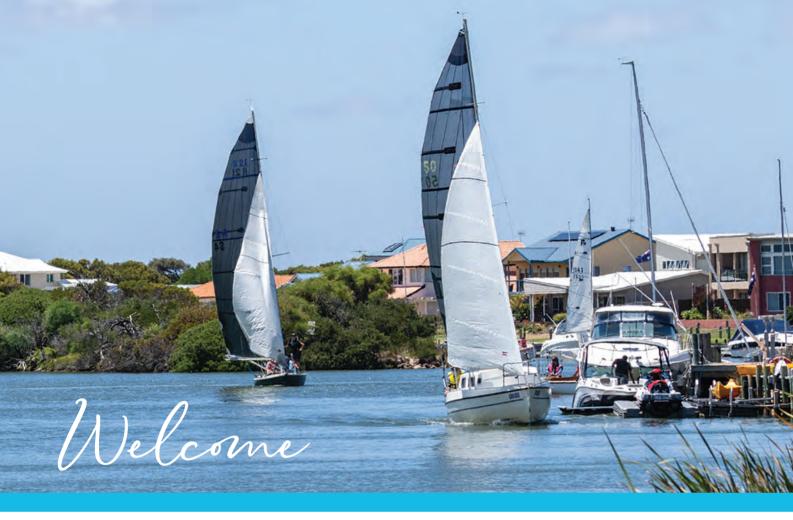

Coorong Quays is the largest freshwater marina in the southern hemisphere with 580 freshwater marina berths, supported by marine service facilities, wet berth or dry berth boat storage, long term caravan storage, a retirement village and upcoming land releases.

### Visit us

Located right in the heart of the spectacular Fleurieu Peninsula with its abundance of native birds, wildlife and plants, Coorong Quays is perfect for nature lovers. The natural beauty of the Fleurieu Peninsular is world renowned and Coorong Quays is located on the doorstep of this magnificent national park.