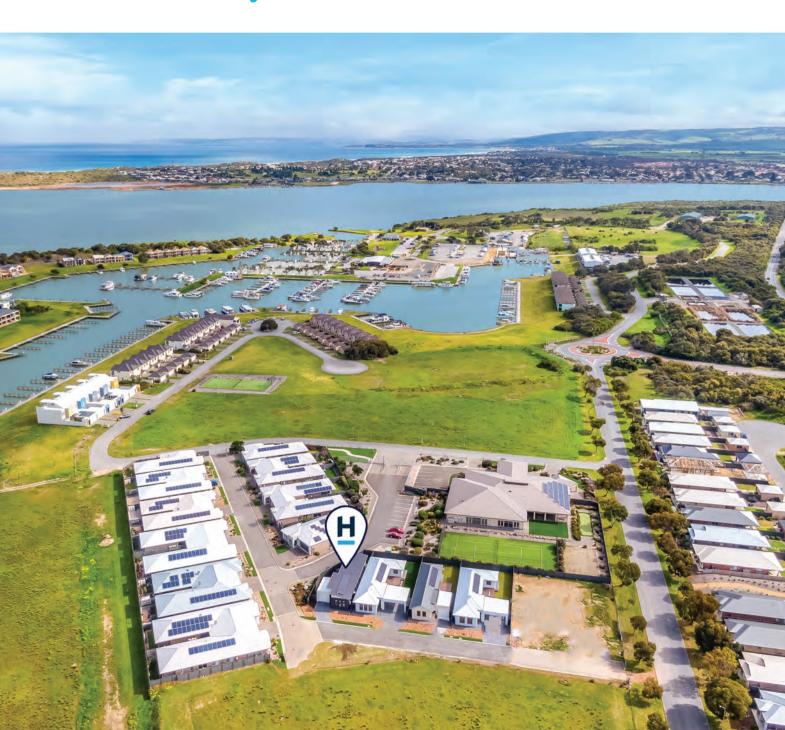

# Alexandrina Cove is Hindmarsh Island's newest lifestyle village situated only 90km from Adelaide's CBD

Situated in Coorong Quays, Hindmarsh Island's largest residential community. Just over a one-hour drive from Adelaide, near the calm waters of the Murray river, Coorong Quays has become a historic riverside town.

Coorong Quays is the largest freshwater marina in the southern hemisphere with 580 freshwater marina berths, supported by marine service facilities, wet berth or dry berth boat storage, long term caravan storage, a retirement village and upcoming land releases.

## A unique and desirable lifestyle

Alexandrina Cove is all about you getting the most out of life, so we have endeavoured to cater for a lifestyle that offers the opportunity for enjoyment, relaxation and the freedom to actively participate in a friendly community.