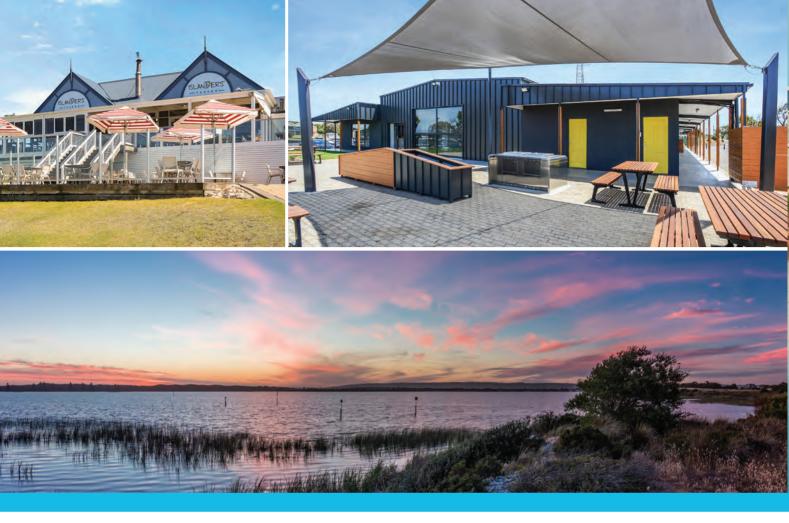

#### Facilities:

Alexandrina Cove village hub includes "The Great Room" offering dining facilities with an adjacent catering kitchen for up to 120 people for special occasions. It includes a Billiards area and a baby Grand Piano. For your enjoyment there is a Media Room, Pool Table, Low impact Gym, Residents Boardroom and Library and an outdoor alfresco area. The tennis court, 3 hole putting green and bocce's court are available for outdoor enjoyment.

All this, just moments away from walking trails to the Goolwa Barrage, the Islander's Tavern and Goolwa itself.