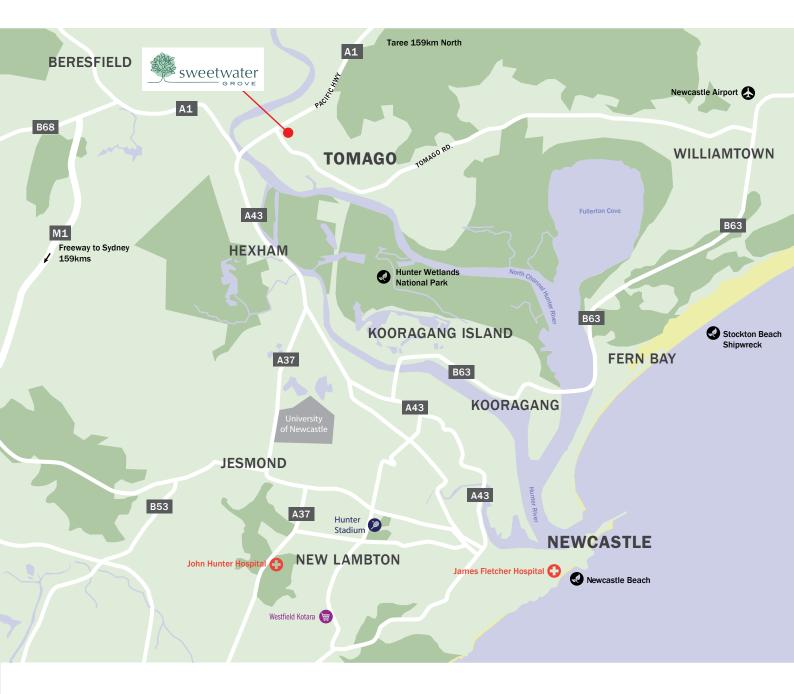

Getting to Sweetwater Grove is easy, it is just 20 minutes drive from Newcastle or 2 hours drive north of Sydney. There is ample public transport nearby: a bus stop on Tomago Road is on your doorstep, Hexham Train Station is within 10 minutes drive, and Newcastle Airport is 15 minutes away.

### Visit us

Sweetwater Grove is conveniently located just off the Pacific Highway, and is an easy 2 hour drive from Sydney and a 20 minute drive from Newcastle. Driving from Sydney, head north on the Pacific Highway. Travelling from Newcastle, take the Pacific Highway north from Newcastle. After crossing the Hunter River at Hexham, turn right into Tomago Road and you'll arrive at Sweetwater Grove in less than 350m.

#### Sweetwater Grove, 819 Tomago Road, Tomago NSW 2322

Contact: Marcel on 0476 610 007 Email: marcel@creative.property Website: sweetwatergrove.com.au