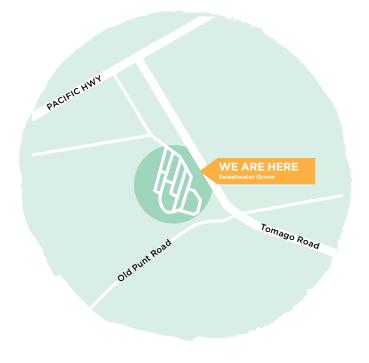

### Visit us

Sweetwater Grove is conveniently located just off the Pacific Highway, and is an easy 2 hour drive from Sydney and a 20 minute drive from Newcastle. Driving from Sydney, head north on the Pacific Highway. Travelling from Newcastle, take the Pacific Highway north from Newcastle. After crossing the Hunter River at Hexham, turn right into Tomago Road and you'll arrive at Sweetwater Grove in less than 350m.

#### Sweetwater Grove, 819 Tomago Road, Tomago NSW 2322

Contact: Marcel on 0476 610 007 Email: marcel@creative.property Website: sweetwatergrove.com.au