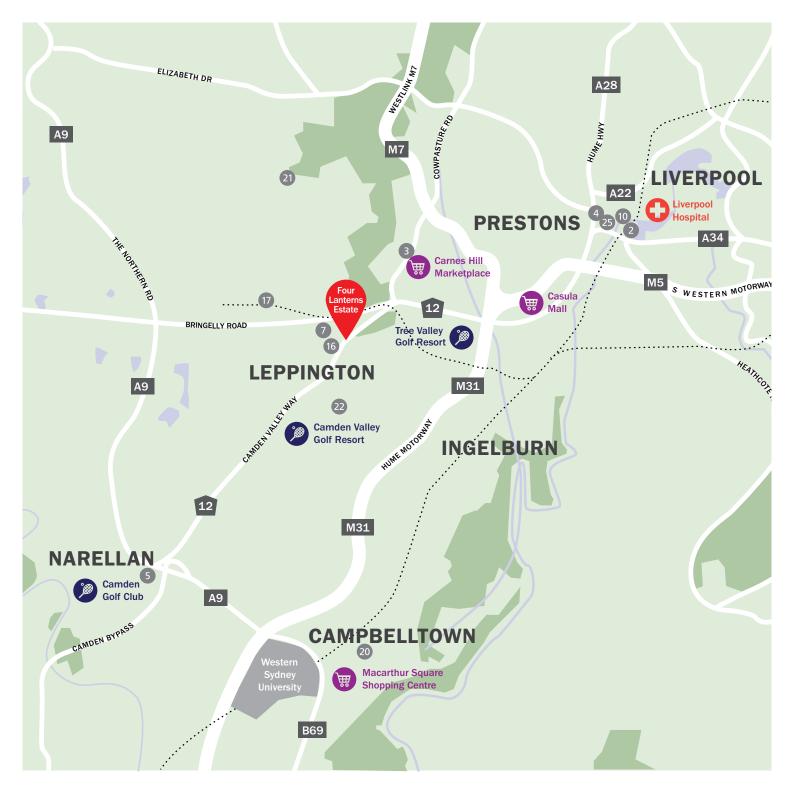

# Everything you need and more

- **Health Services**
- 1 Liverpool Hospital 14.7kms
- 2 MyHealth Medical Centre Liverpool 14.4km
- 3 Carnes Hill Medical Centre 4.5km
- 4 Horningsea GP 5.7km
- 5 Narellan GP 11.6km
- 6 Leppington Medical Centre 150m
- ₩ Shopping & Restaurants
- 7 Leppington Shopping Centre 150m
- 8 Carnes Hill Marketplace 4.6km
- 9 Casula Mall 8.9km
- 10 Westfield Liverpool 12.8km
- 11 Lockies Hotel 550m
- 12 Costco 7.8km
- 13 Stockland Willowdale 2.5km
- 14 Macarthur Square Shopping Centre 21km
- 15 Narellan Town Centre 12.5km

- Public Transport
- 16 Bus stop 200m
- 17 Leppington Train Station 2.5km
- Sports & Leisure
- 18 Tree Valley Golf Course 5.8km
- 19 Country Club Camden Valley 7.3km
- 20 Campbelltown City Bowling Club 12.5km
- 21 Austral Bowling Club 4.1km
- ≪ Nature Reserves & Attractions
- 22 Macarthur Grange 7.3km
- 23 Horningsea Park 3.6km
- 24 Kemps Creek Nature Reserve 12km
- 25 Event Cinemas Liverpool 12.8km