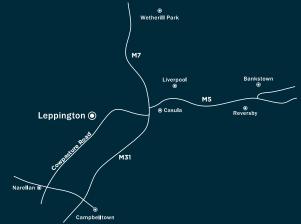

#### Visit us

Travelling south on the M7 take the Cowpasture Road exit, turn right into Cowpasture Road then right into Camden Valley Way and in approximately 6.5 kilometres Four Lanterns Estate is on the right hand side.

Travelling west on the M5 take the Casula exit. Merge onto Beech Road and proceed to turn right onto Camden Valley Way. In approximately 7 kilometres Four Lanterns Estate is located on the right hand side.

Travelling north on the M31 take the Camden Valley Way exit, turn left onto Camden Valley Way. In approximately 6 kilometres Four Lanterns Estate is located on the right hand side.

1481 Camden Valley Way, Leppington NSW 2179 Phone 02 9606 5340 Email sales@fourlanterns.com.au