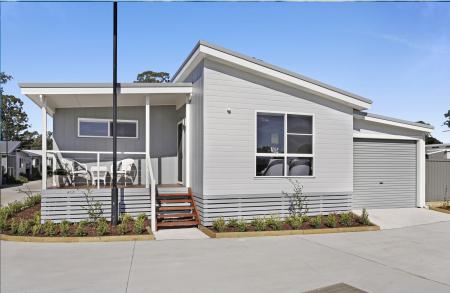

# Enjoy the benefits of living here

The new homes in Four Lanterns Estate offer multiple floorplans and designs, most are two bedroom and are finished ready to simply move in and enjoy life.

### The extensive range of standard inclusions for each home, includes:

- Designer kitchen with stainless steel appliances
- Bedrooms with built in robes, carpet & ceiling fan
- Bathroom with designer tapware
- Internal laundry with storage
- Roof, wall and floor insulation
- Energy efficient LED downlights
- Air conditioning, screen doors, flyscreens
- Carport, covered timber deck and landscaping