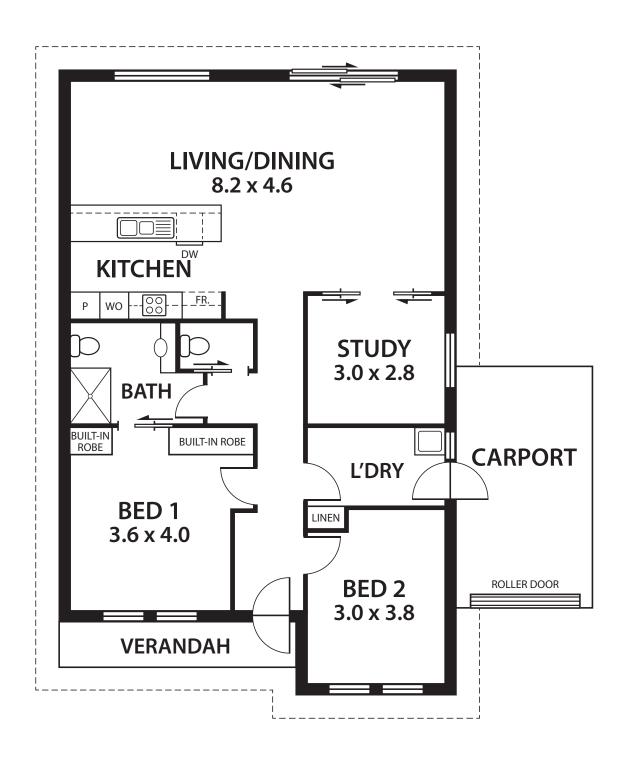

# The Burlington

#### Areas (m<sup>2</sup>)

| Lower Living | 112.2 |
|--------------|-------|
| Carport      | 17.0  |
| Porch        | 5.5   |
| Total        | 134.7 |