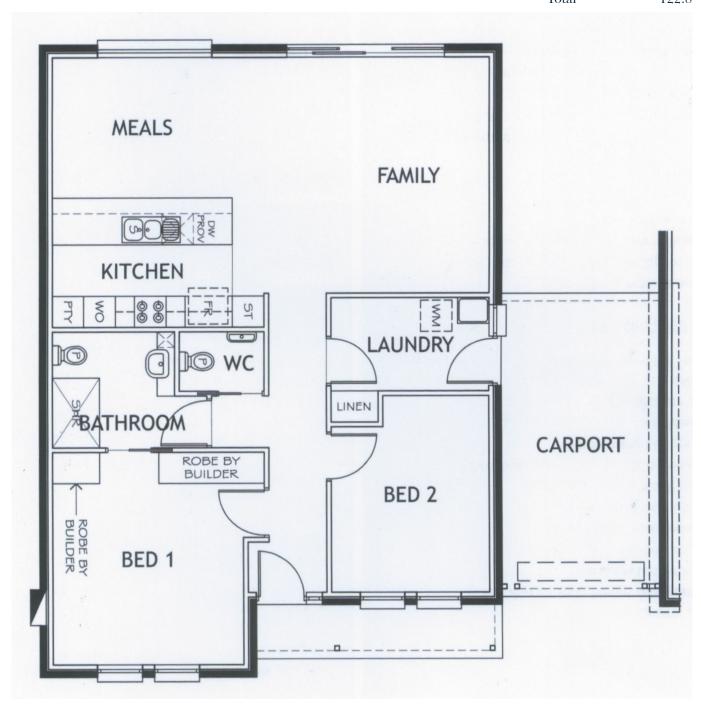

# The Burlington

#### Areas (m<sup>2</sup>)

| Lower Living | 112.2 |
|--------------|-------|
| Carport      | 17.0  |
| Porch        | 5.5   |
| Total        | 134.7 |