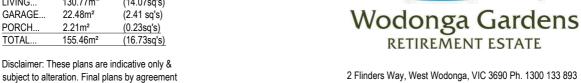

## **Dahlia**

TYPE 3

3 Bedroom Villa + Single Garage

| LIVING | 130.77m <sup>2</sup> | (14.07sq's) |
|--------|----------------------|-------------|
| GARAGE | 22.48m <sup>2</sup>  | (2.41 sq's) |
| PORCH  | 2.21m <sup>2</sup>   | (0.23sq's)  |
| TOTAL  | 155.46m²             | (16.73sq's) |