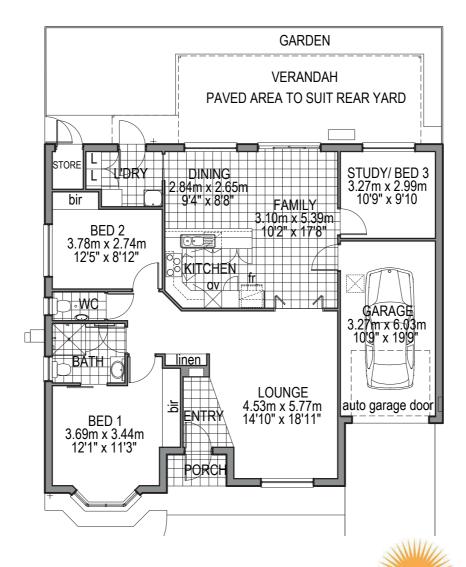

## **Dahlia**

TYPE 3

3 Bedroom Villa + Single Garage

| LIVING | 130.77m <sup>2</sup> | (14.07sq's) |
|--------|----------------------|-------------|
| GARAGE | 22.48m <sup>2</sup>  | (2.41 sq's) |
| PORCH  | 2.21m <sup>2</sup>   | (0.23sq's)  |
| TOTAL  | 155.46m²             | (16.73sq's) |